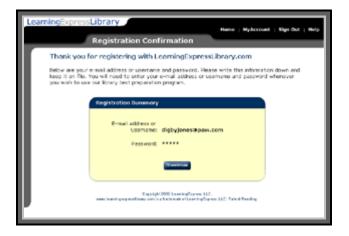

#### REGISTRATION CONFIMRATION

- This is the Registration Confirmation that you will receive.
- Please make a note of your password.