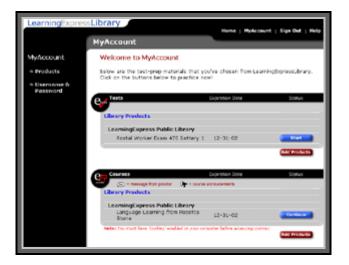

#### **YOUR MyAccount**

 Selecting "Practice Now" enters the test into your account. Select "Start" to proceed to the test. Selecting "Add Products" returns you to the Academic & Career Resources page.