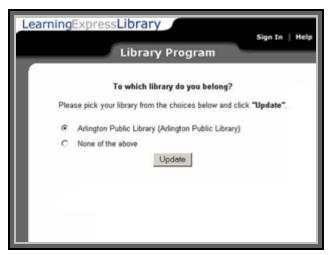

#### **CODABAR USERS**

 You will not always see this screen. It will only appear when your library card number is similar to another library card number.