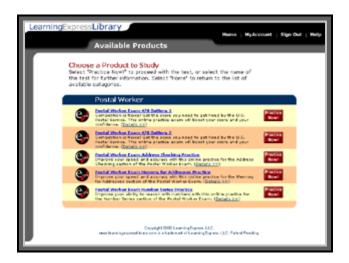

#### **RESOURCE DETAILS**

 You can find out more about the test by clicking on it, or proceed to take the test by selecting "Practice Now!"