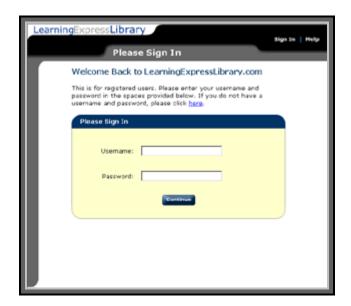

### **RETURNING USER SIGN-IN**

 If you are returning to LearningExpressLibrary.com, you will have selected "Returning User" on the first screen, and will reach this sign-in screen.