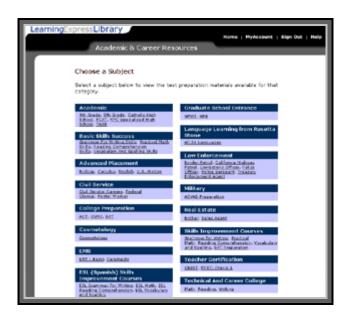

#### **RESOURCES HOME PAGE**

 The Academic and Career Resources page lists the exams and courses that were chosen by your library to be available on LearningExpressLibrary.com.